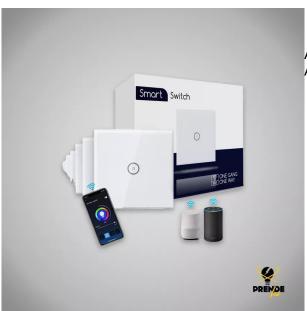

## **INTELLIGENT WIFI LIGHT SWITCH - ONE-WAY**

Prendeluz S.L.

Precio: **17,95€** 

App and voice control: Configure the switch via the AigoSmart app. Compatible with Alexa and Google

## Descripción del producto

Smart light switch with wifi to install on the wall that will make it easy to use the lights from anywhere. It is fully compatible with Alexa and Google Home through the use of voice and together with the free AigoSmart app. It has several functions: timer, ideal for switching the lights on and off as well as countdown or interval timer. Easy control and glass surface for a comfortable experience. Use the remote function to avoid leaving any lights on. Make the most of all settings of the wifi one-way light switch.??