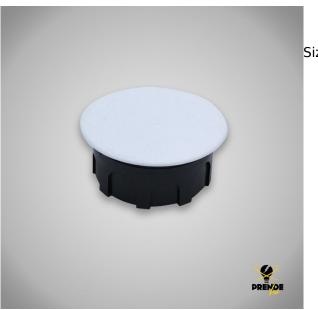

## Descripción del producto

Round junction box with cover. Easy installation by recessing it into the wall. It protects the connections indoors or outdoors in a safe way, as it has protection rating IP 20 and protection degree IK 03. Made of high quality black polystyrene and with white cover, its dimensions are 80 x 40 mm. Replacement cover available.