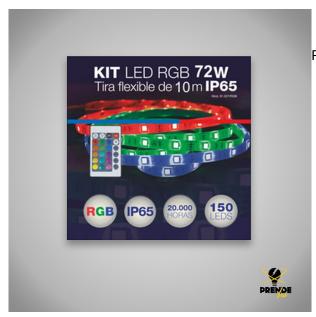

## KIT LED STRIP 10M RGB COLOUR (REMOTE CONTROL, SWITCH AND POWER ADAPTER)

Precio: **48,95€** 

Power 360 W

## Otras características

Alimentación: 12 VAncho: 10 mmColor de luz: RGB

lp: 65Led: 150

Longitud: 10 metrosLúmenes: 4200 LmPotencia: 360 W

## Descripción del producto

RGB LED strip light with remote control, power supply 230 VAC/24VDC), switch and controller. Length 10 m x width 10 mm. It has a power of 72 W per 5 metres and its voltage is 12 V. IP65 protection rating and a useful life of 20,000 hours. It contains 15 LEDs per metre of the SMD5050 model, it can be cut every 50 mm. It is coated with transparent silicone, which allows it to be used outdoors. It has self-adhesive glue for 3 metres, which makes it easy to install. Its luminous flux is 4200 lm per 10 metres, with a 120? light beam. Ideal for use in homes, hotels, vehicles, shelves, showcases and walls, etc.

KIT LED strip 10m RGB colour (Remote control, switch and power adapter)