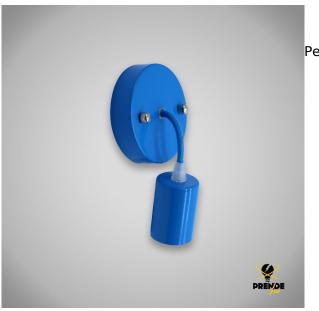

## LAMPHOLDER E27 PENDANT LAMP (BLUE)

Prendeluz S.L.

## Otras características

- Color: Azul
- Longitud del cable: 1 metro
- Material: Silicona
- Sección de cable: 2 x 0,75 mm
- Tipo de casquillo: E27

## Descripción del producto

The blue lamp holder, with E27 socket is ideal for ceiling or wall mounting. The silicone material allows it to be maintained over time. Made in blue tone, it stands out because of the material and gives sharpness to the product. It works very well for spaces where you want to show an original and eye-catching design. This type of pendant lamp can be combined with an eye-catching LED light bulb to create a unique space. Its cable has a length of 1 metre, it is available in a variety of colours as required: blue, green, white, black or violet.