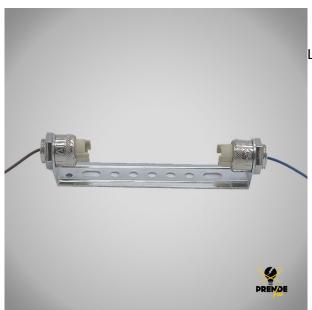

## **LAMPHOLDER FOR J118 R7S 78MM LINEAR LAMPS**

Prendeluz S.L.

Precio: **3,45€** 

Lampholder type - Double socket R7sJ78

## Descripción del producto

Lampholder for linear bulb. This double socket lamp holder is made for use with J118 / R7S luminaires. With energy efficiency class A it will help you to save money, it is also very safe as it has an M4 fixing. Easily install your bulbs and light up your spaces! Easy to install, the linear lamp is easily removed. Suitable for all types of 78 mm bulbs (halogen, LED, energy saving, metal halide, etc.). Ideal for interiors, its dimensions are  $155.8 \times 27.5 \text{ mm}$ , and its cable has a length of 25 Cm (cable section 0.75 mm). Its voltage is 250 V and 8A of current.