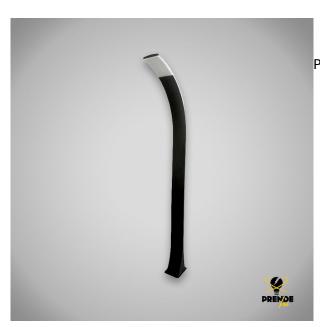

## Descripción del producto

LED beacon different for its curvilinear model that makes it have an eye-catching design. It is ideal for outdoors with an elegant dark grey tone that covers it, at its lower end is installed the light source with LED technology projecting the light towards the ground in a pleasant warm light tone. It is recommended to install the beacon in outdoor areas such as gardens, walkways, passageways or vehicle areas to provide decoration, design and quality.