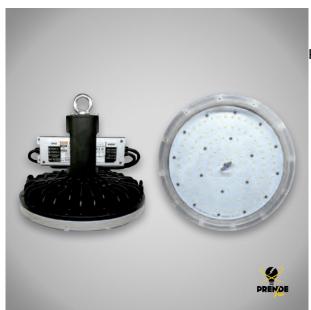

## Descripción del producto

LED bell-shaped lamp. This luminaire is perfect for all types of industrial spaces; such as industrial warehouses, workshops, factories, warehouses or car parks. Powerful and easy to install on the ceiling or in a hood. Its power is 150 W and the connection is 230 volts. Its colour temperature of 6000 K and its luminous flux of 13000 Lm make it emit a cool white light. Powerful, the beam angle is 120 degrees. The dimensions of this LED are  $300 \times 190 \text{ mm}$  and it has a lifetime of 30,000 hours!