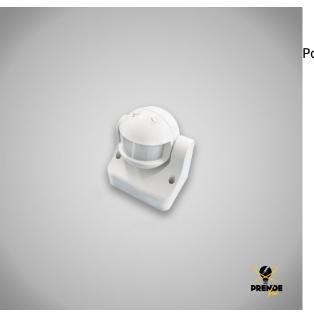

## Descripción del producto

Adjustable head detector. Consists of a square base that is screwed on and the circular infrared detector, which allows the detection area to be more precise. Adjustable in metres, lux (from 3 to 2000 lux) time and light sensitivity (adjustable from 3 to 2000 lux). When used with energy-saving LED lights it has a power consumption of 300 W, in incandescent lamps up to 1200 W. Dimensions 85 x 60 x 90 mm. Its 180? infrared detection technology allows a sensitivity of up to 12 metres. Installation is recommended between 0.5 and 3.5 metres. The input voltage is 220-240 V $\sim$ 50 Hz. It has IP44 protection, making it perfect for outdoor areas such as exits and entrances. Thanks to its 3 connection cables it is very easy to install.