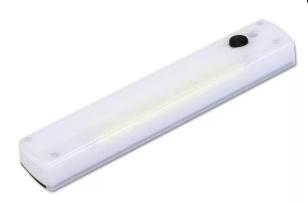

## Descripción del producto

The LED light for wardrobe is practical and functional. With a power of 2 W, its white light of 7000 K and 150 Lm will help you to find what you are looking for easily in wardrobes, drawers, corridors or kitchens. It can be attached with screws, 3M glue or magnets, as the latter are integrated on the back. It has no cable, so it needs 3 AAA-R03 batteries. Its dimensions are  $190 \times 34.5 \times 19$  mm.

LED cabinet light