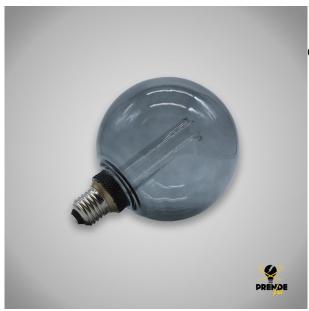

## **LED DECO GLOBE LAMP SMOKY G125 E-27**

Prendeluz S.L.

Precio: **15,45€** 

G125 Grey globe decorative globe lamp

## Descripción del producto

This decorative globe-shaped bulb reveals the filament bulb inside. Eye-catching, this modern and trendy lamp is designed to be used in the home, bedrooms, living room or even in commercial premises, shops or wherever it is convenient. Its figure allows to highlight any space where it is located. You can hang it or screw it into a matching lamp holder. It has a colour temperature of 1800K and a luminous flux of 200 Lm. Compatible with most lamp sockets as it is an E-27 socket bulb. With a power of 4W and a voltage of 230V, it consumes little power thanks to its LED technology.