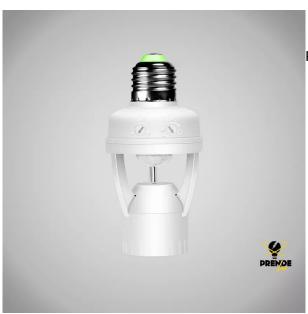

## Descripción del producto

Lampholder with infrared sensor. This E-27 type lamp holder can be fitted to any standard bulb, it can be used with filament, LED and low consumption bulbs (which saves up to 80% energy). Its 360? infrared movement sensor detects movement at a maximum distance of 6 metres. In white colour, it measures 60 x 115 mm. Ideal for connecting your bulbs in transit areas such as entrances and exits. It includes two buttons, one to regulate the switch-on time (from 10 seconds to 5 minutes) and the other to regulate the ambient light from 3 to 2000 Lux (to regulate it is advisable that there is no movement in the area). They have a maximum power of 60 W and a 240 volt connection. The recommended installation height is 2 to 3.5 metres. It has an IP20 protection rating, so it is recommended for indoor use.