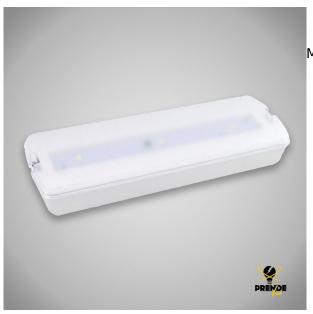

### Otras características

- Color: Blanco
- Color de luz: Blanca fría
- Dimensiones: 238 x 80 x 40 mm
- lp: 20
- Lúmenes: 300 Lm
- Material: Policarbonato
- Potencia: 3 W
- Temperatura: 6000 K

### Descripción del producto

Emergency LED wall light. For recessed installation, very easy to install. This luminaire has a power of 2W, this LED allows to evacuate the room providing light when there is a power cut. It includes a 3.6V 1500mAh Ni-Cd high temperature battery (replaceable) with 3 hours autonomy. Perfect lamp for signalling exits, doors, passageways, etc. It has a colour temperature of 6000 K, so it emits a cold white light. Its luminous flux is 300 Lm, and its dimensions are 238 mm long, 80 mm high and 40 mm wide. Its integrated LEDs have a useful life of 25,000 hours. It has IP20 protection and is made of white polycarbonate. CE & RoHS certified.