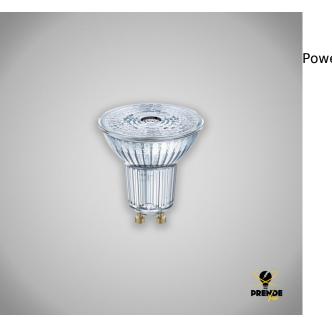

## LED PAR16 GU10 3000K 6.9W LED PAR16 BULB

Prendeluz S.L.

Power 6,9W

## Descripción del producto

Led PAR16 lamp, with crystallised design. This bulb of 6,9W led, has an equivalence to about 80W in halogen. With its colour temperature of 3000K, 575 Lm and a beam opening of 60?. It emits a warm white light, perfect for use in homes, museums and art galleries, restaurants and hospitals. It has a glass design and a high colour consistency: =6 SDCM. With a 230V power supply and a GU10 (PAR16) socket type. It has a size of 51 x 55 mm and a lifetime of 15,000 hours, so it will be perfect for use in spotlights and other hard-to-reach lights.

LED PAR16 GU10 3000K 6.9W LED PAR16 bulb