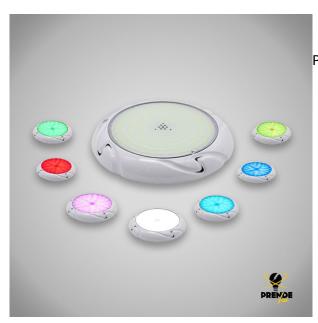

## Descripción del producto

LED lamp to decorate the surface of the pool. Its different RGB colours and intensities are adjustable by remote control reference 500666 (not included). It has SMD2835 LED technology, it is completely waterproof due to its IP68 protection rating and CE & RoHS certificates. It is not suitable for salt water and is recommended for use only under water at 700 mm and in temperatures from -20? to 40?. With a lifetime of 30,000 hours. It is white in colour and made of PC and fibreglass, it contains 333 LEDs. Its luminous flux is 900 lumens, with a luminous angle of 120?. Its dimensions are 260 mm x 40 mm and its cable length is 2 metres (connection is made through a 220 Vac to 12 or 24 V power transformer). 12 V voltage and 22 to 24 W standard input. Suitable for lamps using PAR53 such as 500667 and 500668 (references in shop) Includes instructions for assembly and use.