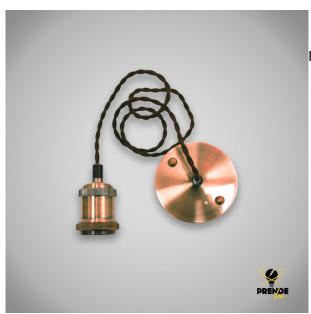

## Descripción del producto

Bronze pendant lamp. This luminaire is composed of a round metal base (which is installed on the ceiling) from which a braided brown textile cable comes out, finished with a rosette. The cap in antique copper colour (like the base) is used for E27 socket bulbs and is therefore compatible with most standard luminaires. The maximum input voltage is up to 250 Volts, it has an output of 100 W and 4 A of intensity. Ideal for spaces where you want to give a rustic or antique touch, we suggest you use several of them to create a very modern optical effect. The length of the lamp is 1.20 metres.

## Otras características

• Dimensiones: 1'2m

• Alimentación: 230V-50Hz

· Color: Cobre

Potencia: 100 WTipo de casquillo: E27Tipo de interruptor: Rosca