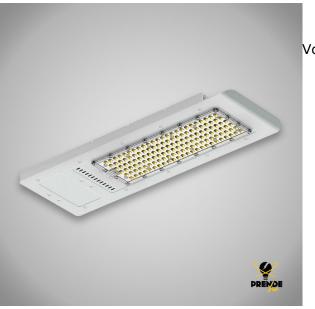

## Otras características

- Alimentación: 230 V
- Color: Gris
- Color de luz: Blanca cálida
- Dimensiones: 631.70 x 215 x 89.90 mm
- lp: 65
- Longitud: 631.70mm
- Lúmenes: 15300 Lm
- Potencia: 150 W
- Temperatura: 4000K

## Descripción del producto

LED street light head, with led technology has philips meanwell chip. Made to put in posts of 60 mm with connection of 230 Volts. Its colour is light grey and its colour temperature is 4000 K. It has 15300 lumens and a life of 50,000 hours. Its beam angle is 120?, with a power of 150 W it emits a warm white light. Its measurements are  $631.70 \times 215 \times 89.90$  mm.