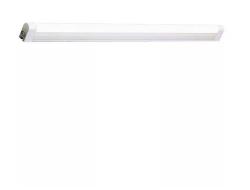

## Descripción del producto

T5 type LED surface mounted strip. This professional strip can be interlocked with up to 8 other units, reaching a maximum of 120W. It is ideal for illuminating shelves, perfect for supermarkets, homes, offices, bars, etc. It has a switch to turn it on and off easily, and with a power of 4W. The luminous flux is 1120 Lm, the colour temperature is 3000K and it has an angle of illumination of 130?. The colour of the strip is white, as is the neutral instantaneous light it emits, its colour rendering RA>80. The lamp is made of aluminium and polycarbonate and measures 173 cm long, 30 mm wide and 20 mm high. It has a useful life of 20,000 hours, IP20 protection and CE & RoHS & T?V GS certificates. It is recommended for indoor use, in environments between -20? to 45?C. The power supply is 230V and the current is 36 mA.