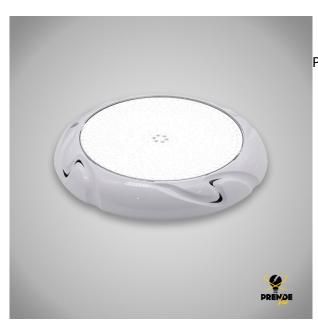

## Descripción del producto

LED lamp to decorate the surface of the pool providing a cool white light tone for its 6500k. It uses SMD2835 LED technology, is completely waterproof due to its IP68 protection rating and CE & RoHS certificates. It is not suitable for salt water and is recommended for use only under water at 700 mm and in temperatures from -20? to 40?. With a lifetime of 30,000 hours. It is white and made of PC and fibreglass, it contains 333 leds. Its luminous flux is 2200 lumens, with a luminous angle of 120?. Its dimensions are 260 mm x 40 mm and its cable length is 2 metres. Voltage of 12 V and 22 to 24 W standard input (the connection is made through a 220 Vac power transformer to 12 or 24 V). Suitable for lamps using PAR53 as 500667 and 500668 (references in shop) and remote control reference 500666.