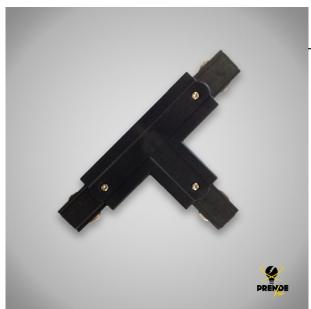

## LED TRACK CONNECTOR T LEFT B BLACK

Prendeluz S.L.

Precio: **12,95€** 

Track type 4-way / three-phase

## Otras características

• Color: Negro

• Dimensiones: 165 x 98 mm

• Material: PC

## Descripción del producto

T-shaped spotlight connector, this is a black accessory. Used to create a bifurcation of the spotlight rail to the left between three-phase rails (3 lights). Allows two track sections to be connected by extending the straight track and branching with another track section to the left at a 90 degree angle, connector t left b. Valid for three-phase 4-way LED track, as it incorporates four electrical conductors that can power the 3 independent ignition circuits that the three-phase track has. Made of PC, a high quality and resistant material. It measures 165 mm long x 98 mm high. Available in white colour.

LED Track Connector T left B Black