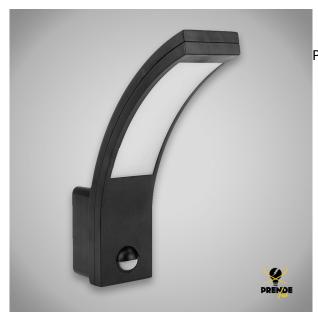

## LED WALL LAMP WITH MOTION SENSOR CURVO BLACK 15W

Prendeluz S.L.

Precio: **29,45€** 

Power 15 W

## Otras características

· Color: Negro

• Color de luz: Blanca

• Dimensiones: 65 x 280 x 60 mm

lp: 54Led: 1

Lúmenes: 1200 Lm
Material: Aluminio
Potencia: 15 W

Temperatura: 4000 K

## Descripción del producto

Wall light with adjustable movement sensor. Curved rectangular LED wall light with adjustable light (from 3 to 2000 LUX) and IR motion sensor, with adjustable time (10 seconds to 5 minutes). Perfect for entrances and porches! Black in colour, it has dimensions of 65 x 280 x 60 mm. This elegant wall light has a detection distance of 9 metres at 140 degrees, it also illuminates at the same angle. It is therefore recommended for installation at a height of approximately 1.80 to 2.50 metres. Its colour temperature is 4000K and it has 1200 Lumens, providing a bright and modern light on the walls of houses, garden houses or garages. The input voltage is 220-240 V - 50Hz, power of 15W. Having a protection rating of IP54 it is recommended for both outdoor and indoor use. It has a useful life of 15000 hours, many years of operation, as its LED is not interchangeable. It is recommended for use in temperatures between -20 and 40 degrees. The anthracite plastic housing gives this wall light a very modern design.

LED wall lamp with motion sensor Curvo black 15W