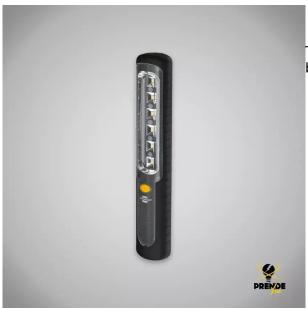

## LED WORK LAMP WITH DYNAMO, ADJUSTABLE POWER.

Prendeluz S.L.

Precio: **61,95€** 

Torch with dynamo ideal for operation without the batteries

## Descripción del producto

LED torch with dynamo with adjustable power. This torch has that special feature of having a dynamo, so charged batteries will not be necessary. That's one less worry. The battery is included and uses Li-lon 3.7V/1.8Ah. It has 6 super bright SMD LEDs that last up to 9 hours of light. You can set the energy saving mode by dimming the light up to 30%. USB output. On off switch. Measures  $31 \times 4 \times 5.5$  cm. If you are looking for a LED torch with dynamo this torch is ideal to fulfil its functions perfectly.?