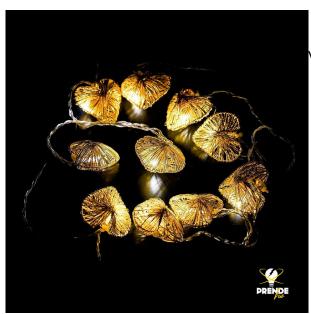

## Descripción del producto

This beautiful garland is composed of 10 golden hearts, which have LED light inside. Each heart has a size of 6,8 cm, the LED garland is connected to the mains with a 4 meter long cable with plug, then the lights are placed at a distance of 20 cm. The total length of the garland is 6.8 cm. Handmade, its power is 0,6W and 24V. It has IP20 protection. Ideal for decorating balconies, picnic areas and interiors.