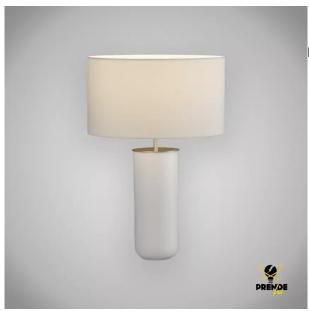

## **LINDANA TABLE LAMP E27**

Prendeluz S.L.

Precio: **151,45€** 

Lindana lamp in pearl white

## Descripción del producto

The Lindana table lamp is ideal for a cosy atmosphere in the home. The fine fabric shade allows the light to pass through in a softer way, perfect to create a relaxed mood. The structure is made of pearl white metal with a touch of gold to make it even more beautiful. Choose where you'd like the Lindana lamp to shine most, whether it's in the bedroom, living room, hallway or wherever you see fit. It adds to your home's d?cor as well as the touch of light it will bring.?