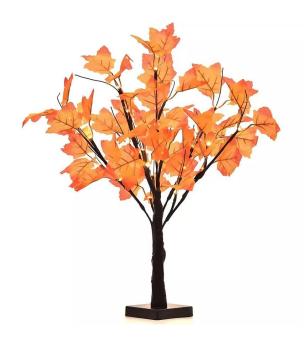

## MAPLE 24 LEDS WARM WHITE 0,03W 24X3V IP20 HEIGHT 45 AXAA BATTERIES INCLUDED

Precio: **16,46€** 

· Warm white maple for christmas decoration

- Illuminates with 24 leds
- Powered by 4xAA batteries included
- Measures 45 cm high and the base is 12 cm in diameter

## Descripción del producto

Maple tree with yellow and orange leaves that lights up with 24 warm white LED lights. This tree is ideal for decorating at Christmas. It is for indoor use and can look great on the living room table, in the bedroom or any corner of the house. It works with 4xAA batteries that are included. The power is 0.03W voltage 24x3V, IP20 protection rating. The total measures are: 45 cm high x 12 cm diameter of the base lined in brown fabric.

Maple 24 leds warm white 0,03W 24x3V IP20 height 45cm 4xAA batteries included