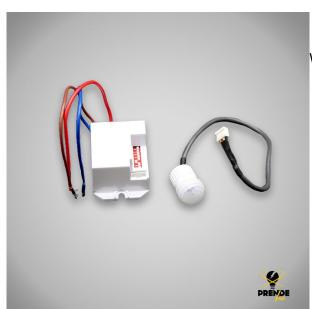

## MINI INFRARED MOTION DETECTOR

Prendeluz S.L.

Precio: **11,45€** 

Working temperature -20? to +40?c

## Descripción del producto

Recessed motion detector, for installation in false ceilings. It is also ideal for other conditioned surfaces or in luminaires (mirrors, wall lights, etc). The installation height should be between 1.8 and 2.5 metres. With infrared presence detection technology, it has a detection angle of 360? and reaches a distance of 6 metres. The ambient light sensitivity is adjustable from 10 to 2000 lux and the switch-on time is also adjustable, from 5 seconds, 30 seconds, 1, 3, 5 and 8 minutes. Its standby consumption is 0.1W and during switch-on 0.45W. The maximum power it achieves with LED energy saving bulbs is 200W, while with incandescent bulbs it is 800W. The input voltage is 200-240 V $\sim$ 50-60 Hz. Easy to install, it contains 3 conductor wires for better connection. It has an IP65 protection rating and is recommended for operation in temperatures from -20? to +40?c. Its small size (56 x 34 x 24 mm) makes it perfect for discreet placement in different points of a room such as mirrors or small luminaires.

Mini infrared motion detector