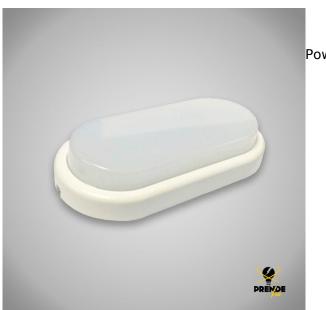

## **OVAL OUTDOOR LED WALL LAMP 8W**

Prendeluz S.L.

Precio: 13,95€

Power 12 W

## Otras características

- Color: Blanco
- Dimensiones: 200 x 97 x 40mm
- lp: 65
- Longitud: 200 mm
- Lúmenes: 850 Lm
- Potencia: 12 W

## Descripción del producto

Oval LED wall light for outdoor use. This oval-shaped wall lamp in white has LED technology. With a maximum power of 12 W, it has a luminous flux of 850 lumens. It has an IP65 protection rating, so it is totally recommended for outdoor use thanks to its protection against humidity and dust. Energy labelling with an A+ value. Its dimensions are 200 mm long x 97 x 40 mm.