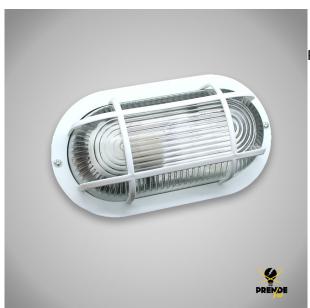

## Descripción del producto

Outdoor wall light. This white wall lamp is characteristic for its oval shape. It is ideal for outdoor installation to illuminate the passageway in corridors, terraces, etc. It includes a glass diffuser and aluminium reflector. It is protected by a base with a grille that acts as protection in thermo-resistant material as it is a product that is going to be exposed in open areas. It also has IP65 which means that it is resistant to water or possible rain. Beam angle 180?. It has a power of 60W and dimensions of 205 x  $116 \times 100 \, \text{mm}$ . It uses bulbs compatible with the E27 socket.