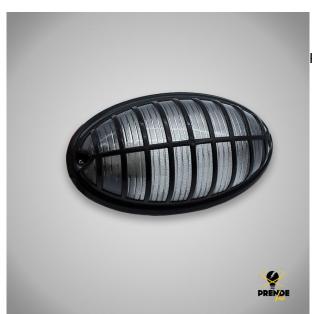

## Descripción del producto

Oval wall light with grille for outdoor use. This oval shaped wall light is perfect for use on outdoor walls, thanks to its IP54 protection against humidity and dust. It has an E27 socket, so it is compatible with most light bulbs. Its power supply is 220-240V 50Hz, and its maximum power is 26W. Measuring 246 x 140mm, it is made of thermo-resistant material and has a black grille on its diffuser glass.