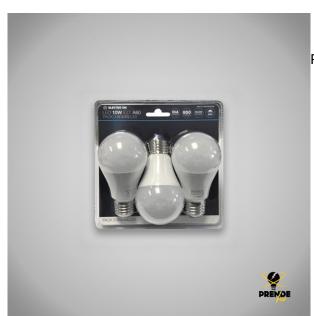

## PACK LED BULB E-27 10W 4000 K

Prendeluz S.L.

Precio: **9,95€** 

Power 10 W

## Descripción del producto

Pack of 3 units of E27 socket bulbs. This type of lamp can replace any traditional filament lamp. It lasts 15 times longer and its consumption is 7 times lower than the common one thanks to its A+ rating. Its power is 10W and its power supply Pack of 3 units of E27 socket bulbs. This type of lamp can replace any traditional filament lamp. It lasts 15 times longer and its consumption is 7 times lower than the common one thanks to its A+ rating. Spherical line A60. Day white light colour. Useful life 25,000 h. Power factor >0.5 - 85 mA. Colour rendering index (CRI) 80. Beam angle 200?. Spherical line A60. Its colour temperature is 4000K, so it emits a daylight white light colour. It has a luminous flux of 830 Lm and a useful life of 25,000 hours. Power factor >0.5 - 85 mA. Colour rendering index (CRI) 80. Beam angle 200?.