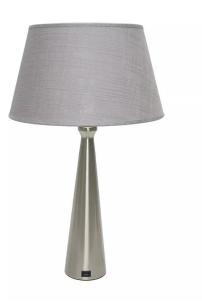

## PEARL TABLE LAMP NICKEL COLOR WITH USB INPUT

Prendeluz S.L.

## Descripción del producto

Table lamp series "Pearl" nickel color. This tone will give a touch of elegance to your spaces in combination with the rest of the accessories and furniture. It consists of a metal base in which the USB port is located and at the top the textile screen of a more grayish tone but different texture. It gives a sophisticated style to your home. Uses E27 socket type. Measures 61 x 33 x 33 cm. This lamp has a particularity that is the USB input, thus facilitating connections for cell phones and electrical devices.