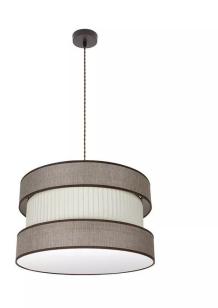

## PENDANT LAMP HOME SERIES BROWN COLOR E27

Prendeluz S.L.

Precio: **94,95€** 

- Ceiling lamp Home series
- Circular shape colors beige / brown
- Socket type E27
- Dimensions (height x width x depth): 46 < 109 x 50 x 50 x 50 cm

## Descripción del producto

Pendant lamp Home series that is part of the set with the floor lamp and table lamp with the same aesthetics. Made of metal and textile brown and beige colors. It has 2 E27 socket lamp holders. Measures (height x width x depth):  $46 < 109 \times 50 \times 50 \times 50 \times 50 \times 1225 \text{ gr}$ . The lampshade is pleated and has 2 dark brown trims at the ends. Dare to install this lamp in the spaces of your home will be a great decorative touch.

Pendant lamp Home series brown color E27