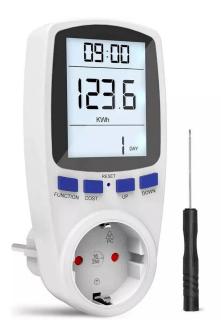

## Descripción del producto

Socket base with consumption meter. The LCD display shows overload warnings when the current exceeds 3680W. When exceeding the overload icon flashes on the display to warn the user to unplug it to ensure safety in the home. It features a multi-function socket with power, energy, voltage, amperage, power factor, and cost control ideal for monitoring the energy consumption of electrical appliances. You can use real-time monitoring to see the power consumption. It also includes data retention function to memorize data.