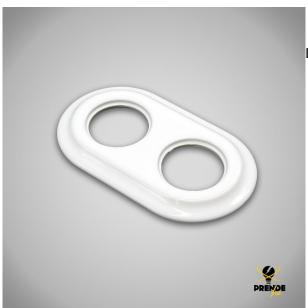

## Descripción del producto

Double porcelain frame, made to combine with other electrical elements. Recessed, it can be installed vertically or horizontally. This elongated frame is made in white porcelain, the space for the electrical mechanisms is round. It is made of porcelain resistant to dust and humidity. Pleasing to the eye, it is perfect for places with vintage decoration, or for places of difficult access, because the porcelain avoids the damages made by animals and it is very easy to clean. Measures 100 mm in diameter x 175 mm in length and 14 mm in width.