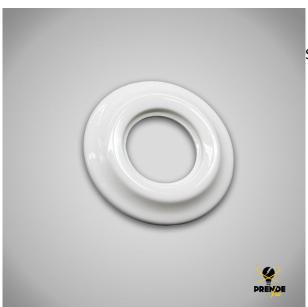

## Descripción del producto

Individual porcelain frame, made to match other electrical elements. Recessed, it can be installed vertically or horizontally. This single round element frame is made of white porcelain. This porcelain is resistant to dust and humidity. Pleasing to the eye, it is perfect for places with vintage decoration, or for places that are difficult to access, as the porcelain avoids damage caused by animals and is very easy to clean. Easy to install, measures 100 mm diameter x 14 mm wide.

Porcelain flush-mounted single frame