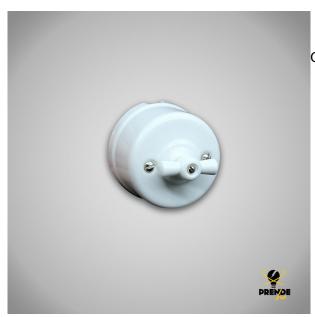

## Descripción del producto

The white porcelain surface switch gives a very special style to home decoration. This electrical mechanism can be perfectly incorporated into country cottages or rural settings. They are a traditional model of period switches, which gives a unique value to this piece. You can see in its rotary switch design that it will be a great element for the space you are in. Discreet, it measures  $63 \times 70$  mm. A current of 10A and a power supply of 250V. Traditional design with modern power. A small detail that will make all the difference.