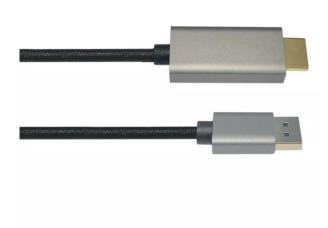

## PORTABLE DISPLAY TO HDMI CONNECTION 1,5M

Prendeluz S.L.

Precio: **15,95€** 

- Portable display to HDMI connection
- Male to male port
- Length of 1.5 meters
- Full HD 1080P quality
- Black and gray

## Descripción del producto

Display Port male - HDMI male connection. This connection cable has a length of 1.5 metres. Its male ports are display portable to HDMI full HD 1080P. For fast connection and excellent clarity, the integrated advanced IC chip converts the DisplayPort signal to HDMI signal. The cable is flexible in black, with silver connectors. Ideal for high-definition monitors, it supports flawless audio pass-through for digital 7.1, 5.1 or 5.1. 2-channel.