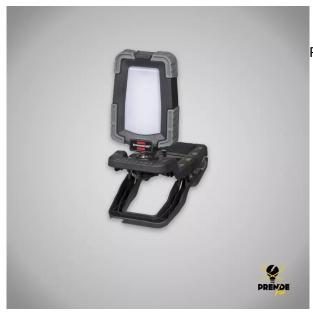

## Descripción del producto

Work spotlight with special clamping device with clips for easy mounting by attaching to work surfaces, pipes, panels, etc. This type of spotlight is recommended for electrical panels, workbenches, assembly work and similar. It has a light and robust plastic housing with a strong clip. The ball bearing makes it easy to align the light to the work, with adjustable tilt angle and ball joint for almost 360 degrees alignment in almost all directions. Includes powerback function with USB input for charging mobile devices. Uses 3.7V/2.5Ah lithium-ion battery with charge indicator. Lasts up to 12 hours with a charging time of 3 hours. Achieves a temperature of 6350 K and 950 lumens. Measures (H x L x W): 18 x 9 x 9 x 8.5 cm. It has IP65 protection, ideal for protection from dust and splashing water. Make the most of the LED work light in any of your activities.??