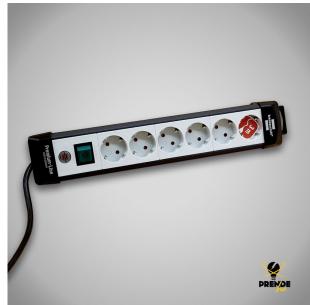

## PREMIUM MULTIPLE SOCKET WITH SWITCH 6 SOCKETS 3M

Prendeluz S.L.

Precio: **10,40€** 

With hanging tab and rear loop for easy cable thre

## Otras características

Alimentación: 230 V

Color: GrisColor: Gris

• Dimensiones: 430 x 100 x 65 mm

Intensidad: 16 AInterruptor: Luminoso

• lp: 20

• Longitud del cable: 3 m

Material: Plástico
Numero de tomas: 6
Numero de tomas: 6
Potencia: 3500 W

## Descripción del producto

Multiple socket with main switch and 6 sockets. Ideal for computer, audio or video equipment. High quality design made of scratch and shock resistant plastic, elegant, modern and compact. It has 6 sockets with grounding plugs in 45? arrangement, to make it easy to fit different types of sockets such as angled sockets. This burglar has an illuminated main switch, with safety On/Off switch. With a practical tab for hanging on one of its sides, and an addition at the bottom that makes it possible to wind the cable around it. It measures  $430 \times 100 \times 65$  mm and has IP20 protection. Maximum power of  $3500 \times 230 \times 300$  and 16A. In black and grey, the on switch is green.