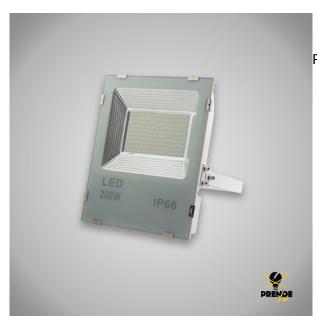

## Descripción del producto

Professional LED spotlight, suitable for outdoor use thanks to its IP66 protection rating. High resistance to water and dust. It has a power of 200 W and a connection of 85 - 265 AC current. Made in a square shape, in white aluminium, its dimensions are 325 mm long x 400 mm high x 95 mm wide. Its luminous flux of 20000 Lm and its colour temperature of 6500 K allow it to illuminate with a cold white light at a beam angle of 120?. Its LED will allow you to save thanks to its consumption and duration, as it has a useful life of 50,000 hours. It has a power factor of 0.95 and a colour rendering index (CRI) >70. Perfect for garages, porches or places in the garden or terrace where you need a powerful light. Its installation is simple, it includes a metal bar that supports the spotlight and allows you to move it up and down.