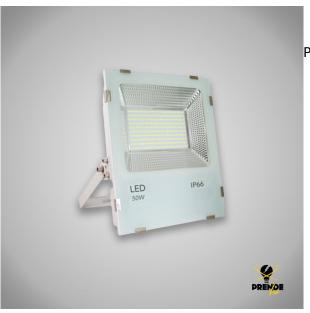

## Descripción del producto

Professional LED spotlight, suitable for outdoor use thanks to its IP66 protection rating. High resistance to water and dust. It has a power of 50 W and a connection of 85 - 265 AC current. Made in a square shape, in white aluminium, it has dimensions of 230 length x 280 height x 55 width mm. Its luminous flux of 5000 Lm and its colour temperature of 6500 K allow it to illuminate with a cold white light at a beam angle of 120?. Its LED will allow you to save thanks to its consumption and duration, as it has a useful life of 50,000 hours. It has a power factor of 0.95 and a colour rendering index (CRI) >70. Perfect for garages, porches or places in the garden or terrace where you need a powerful light, its installation is simple, it includes a metal bar that supports the spotlight and allows you to move it up and down.

## Otras características

- Alimentación: 85-265V
- Color: Blanco
- Color de luz: Blanca fría
- Dimensiones: 230 x 280 x 55 mm
- lp: 66
  - Longitud: 450 mm
- Lúmenes: 5000 Lm
- Material: Aluminio
- Potencia: 50 W
- Temperatura: 6500 K