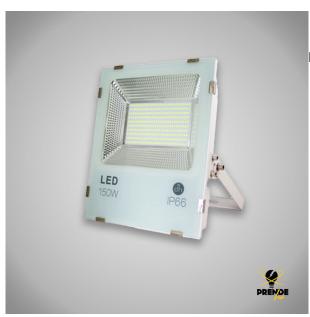

## Descripción del producto

Professional LED spotlight, suitable for outdoor use thanks to its IP66 protection rating. High resistance to water and dust. It has a power of  $100 \, \text{W}$  and a connection of  $85 - 265 \, \text{AC}$  current. Made in a square shape, in white aluminium, its dimensions are  $245 \, \text{mm}$  long x  $340 \, \text{mm}$  high x  $60 \, \text{mm}$  wide. Its luminous flux of  $10000 \, \text{Lm}$  and its colour temperature of  $6500 \, \text{K}$  allow it to illuminate with a cold white light at a beam angle of 120?. Its LED will allow you to save thanks to its consumption and duration, as it has a useful life of  $50,000 \, \text{hours}$ . It has a power factor of  $0.95 \, \text{and}$  a colour rendering index (CRI) > 70. Perfect for garages, porches or places in the garden or terrace where you need a powerful light. Its installation is simple, it includes a metal bar that supports the spotlight and allows it to be moved up and down.