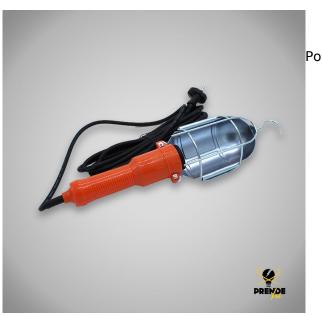

## Descripción del producto

Portable lamp. Made of durable PVC in orange and black rubber. Its 17 cm handle has a switch to turn the light on and off. It has a maximum power of 60W and a voltage of 230 AC. The 15 cm lampshade, which is located above the handle, is made of metal to protect the bulb and has a grille on one side. With E-27 socket, cable cross-section  $2 \times 1 \text{ mm2}$ . Its 5-metre cable ends in a European male plug, for connection to the power supply. It has a 5.5 cm hook for easy hanging, ideal for outdoor work.