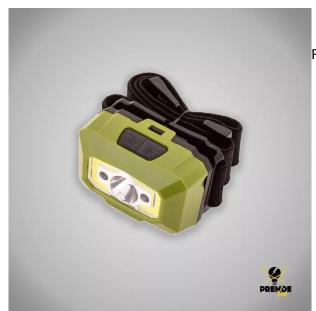

## RECHARGEABLE HEADLAMP WITH MOTION SENSOR 6W 1404 MHHETHEUNCTION.

Precio: **19,95€** 

Rechargeable torch 6W 140 Lm

## Descripción del producto

Rechargeable LED torch with 5 operating modes: central LED, side, both at the same time, red and flashing red. With motion activation sensor, wide viewing angle, 60? front position. With adjustable head strap. IPX6 splashproof. This LED torch is ideal to take anywhere as it is portable, lightweight and energy efficient. Powered by 3.7V rechargeable Lithium battery. It has a power of 6W, 140 lumens. Make the most of it on your excursions!??

Rechargeable headlamp with motion sensor 6W 140Lm multifunction.