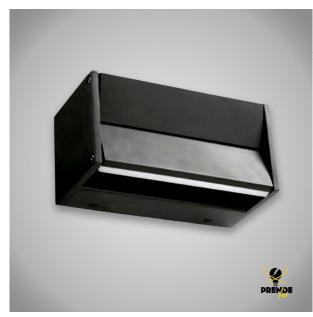

## **RECTANGULAR LED WALL LIGHT BLACK 10W**

Prendeluz S.L.

Precio: **50,95€** 

Suitable for outdoor and indoor use

## Otras características

Alimentación: 265 VColor: Gris oscuro

• Color de luz: Blanca cálida

• Dimensiones: 200 x 100 x 100 mm

lp: 54Led: 1

Lúmenes: 500 Lm
Material: PVC
Material: PVC
Potencia: 10 W
Temperatura: 3000 K

## Descripción del producto

Outdoor LED wall light, beautiful rectangular wall light of 10 W. Made of aluminium and PVC, in dark grey. Its IP54 protection and its CE & RoHS certification make it resistant to humidity, so it is perfect to be installed both indoors and outdoors on terraces, facades, gardens, walking areas, etc. This elegant wall light measures 200 mm long, 100 mm wide and 100 mm high. It has a dimmable voltage of 230V, 500 lumens with an angle of illumination of 120? and a colour temperature of 3000K. It has a life of 20000 Hours and a power factor PF>0.9. Includes installation manual, its LED is integrated.