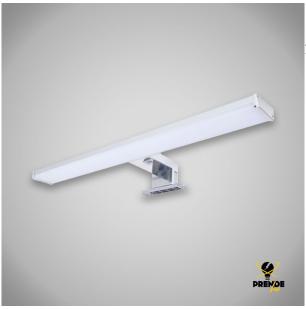

## RECTANGULAR LED WALL LIGHT FOR BATHROOM 12W 6500

Prendeluz S.L.

Precio: **38,45€** 

12 Watt wattage

## Descripción del producto

LED wall light, made of aluminium and flat rectangular shape. It is perfect for use over bathroom mirrors, furniture or even over a painting, etc. It has a power of 12 W, and its IP44 protection rating makes it resistant in places with humidity or water condensation. Its powerful SMD LED has a useful life of 25000 hours of operation. In metallic colour, it measures  $600 \times 106 \times 42$  mm. Its luminous intensity is 1000 Lm, and its colour temperature is 6500K, which makes it emit a cold white light.

Rectangular LED wall light for bathroom 12W 6500K