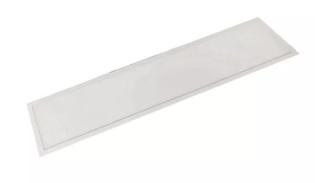

## RECTANGULAR SURFACE MOUNTED LED PANEL 4000K 42W

Prendeluz S.L.

Precio: **45,45€** 

Power 42 W

Luz blanca

## Otras características

• Color: Blanco

• Color de luz: Blanca cálida

• Lúmenes: 3360 Lm

• Medidas: 1195 × 295 mm

• Potencia: 42 W

• Temperatura: 4000 K

## Descripción del producto

Rectangular LED panel for surface mounting. This elongated panel measuring 1195 x 295 mm, white is ideal for surface mounting. It has a power supply of 230 VAC  $\sim$  50Hz. A colour temperature of 4000 K and a luminous index of 3360 Lumens, which gives off a warm white light tone. Its beam angle is 120? and it has a power factor >0.95 and a colour rendering index (CRI) of 80. The life of the LED is 30,000 hours.