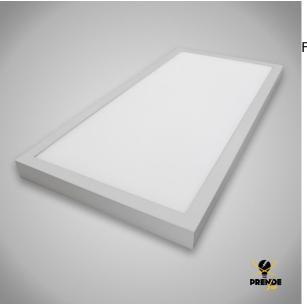

## RECTANGULAR SURFACE MOUNTED LED PANEL WITH FRAME NIGKELS BOW 6000K

Precio: 76,95€

Frame in nickel colour

## Descripción del producto

Rectangular LED surface panel with frame. This elongated panel measures 900 mm long, 300 mm wide and 35 mm thick, in nickel colour and made of aluminium. With 36W, it is ideal for fitting to surfaces in offices, hotels, corridors, etc. It has a power supply of 230 VAC  $\sim$  50Hz. A colour temperature of 6000 K and a luminous index of 3060 Lumens, which makes it give off a cool white light tone. It has a power factor >0.95 and a colour rendering index (CRI) of 80. The lifespan of the LED is 30,000 hours and its low consumption gives it an A++ rating. Don't wait to replace your old panels!

Rectangular surface mounted LED panel with frame Nickel 36W 6000K