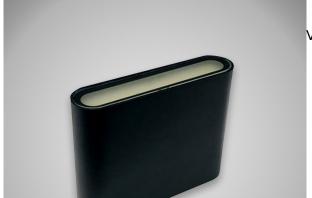

## Descripción del producto

LED wall light, with a square shape, this flat wall light is black. With LED technology it includes two lights, so the light output is double. The power of each LED is 3W, its voltage is 230V 50 Hz and it has 60 mA. Thanks to its IP54 protection it is recommended for outdoor use, as it is resistant to moisture and dust. This elegant wall light is perfect for entrances, balconies, terraces and porches. It has a colour temperature of 3200 K and a luminous flux of 540 lm. So it projects a warm white light. Its power factor is >0.5.