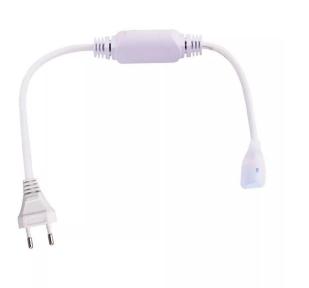

## Descripción del producto

White rectifier for Smd 2835 LED strips. Power supply 170-265V AC. Measures  $12 \times 12 \times 600$  mm. IP65 protection rating, suitable for outdoor use. Connect your LED strips with the different components we have in this category. Install them and use them in the spaces you want to decorate and illuminate. In addition, we have a wide catalog of LED strips available for you.