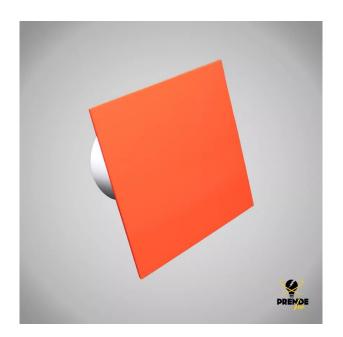

## **RED PANEL FOR EXTRACTOR DRIM 100**

Prendeluz S.L.

## Precio: **9,95€**

- Red color panel for exhaust fan
- Air extractor dRim Ø100
- Ideal for bathrooms, kitchens, or tight spaces

## Otras características

- Color: Rojo
- Diámetro: Ø100

## Descripción del producto

Red panel for dRim air extractor. This panel is interchangeable and you can also find it in blue, green, gray, black, white or beige. Depending on the place where you want to install it you can choose a tone or another that favors the room. This panel is ideal for the dRim extractor fan that is usually installed on the bathroom wall, or in the kitchen allowing the ventilation of the place. Choose the color you prefer to achieve a better aesthetic.

Red panel for Extractor dRim 100